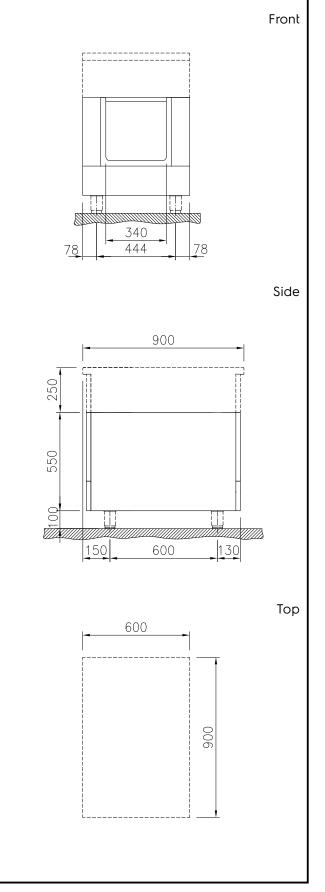

### Key Information:

| 600 mm          |
|-----------------|
| 900 mm          |
| 550 mm          |
| 340 mm          |
| 330 mm          |
| 860 mm<br>22 kg |
|                 |

Modular Cooking Range Line thermaline 90 - 600 mm Passthrough open base, GN conform, 2 Sides (H2) - H=550 The company reserves the right to make modifications to the products without prior notice. All information correct at time of printing.