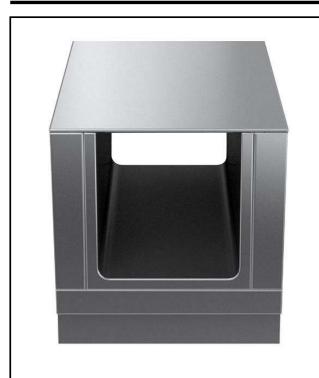

#### Item No.

600 mm wide open passthrough base compartment to store pots, pans, sheet pans, etc. with hygienic design and round edges. Internal frame for heavy duty sturdiness in stainless steel. Flat surface construction, easily cleanable. Open storage space in the base accepts GN 1/1 containers.

### Construction

- IPX5 water resistance certification.
- Hygienic design of the open base compartment with large round edges.
- 2 mm top in 1.4301 (AISI 304).
- Flat surface construction with minimal hidden areas to easily clean all surfaces
- Storage space in the base of the appliance that can accept GN1/1 containers.
- Internal frame for heavy duty sturdiness in stainless steel.